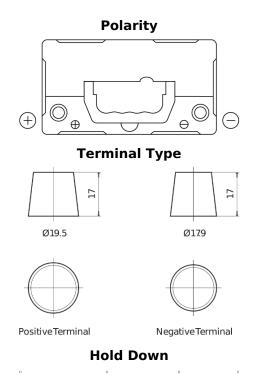

## **Excell EB455**

| Part number                    | EB455         |
|--------------------------------|---------------|
| Technology                     | Flooded       |
| EAN/GTIN                       | 3661024034388 |
| Voltage                        | 12 V          |
| Capacity                       | 45.0 Ah       |
| CCA                            | 330 A         |
| Length                         | 237 mm        |
| Width                          | 127 mm        |
| Height                         | 227 mm        |
| Box size                       | B24           |
| Polarity                       | ETN 1         |
| Terminal Type                  | EN taper post |
| Hold Down                      | В0            |
| Weights (subject of variation) | 11.40 kg      |