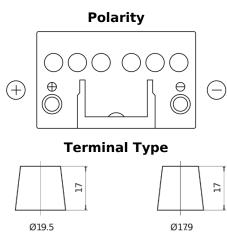

## **Excell EB451**

| Part number                    | EB451         |
|--------------------------------|---------------|
| Technology                     | Flooded       |
| EAN/GTIN                       | 3661024034487 |
| Voltage                        | 12 V          |
| Capacity                       | 45.0 Ah       |
| CCA                            | 330 A         |
| Length                         | 220 mm        |
| Width                          | 135 mm        |
| Height                         | 225 mm        |
| Box size                       | E02           |
| Polarity                       | ETN 1         |
| Terminal Type                  | EN taper post |
| Hold Down                      | B1            |
| Weights (subject of variation) | 12.50 kg      |