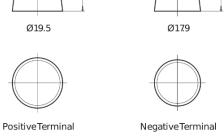

## **Excell EB451**

| Part number                    | EB451         |
|--------------------------------|---------------|
| Technology                     | Flooded       |
| EAN/GTIN                       | 3661024034487 |
| Voltage                        | 12 V          |
| Capacity                       | 45.0 Ah       |
| CCA                            | 330 A         |
| Length                         | 220 mm        |
| Width                          | 135 mm        |
| Height                         | 225 mm        |
| Box size                       | E02           |
| Polarity                       | ETN 1         |
| Terminal Type                  | EN taper post |
| Hold Down                      | B1            |
| Weights (subject of variation) | 12.50 kg      |