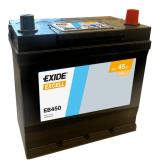

## **Excell EB450**

| Part number         | EB450         | Polarity                          |
|---------------------|---------------|-----------------------------------|
|                     |               | l olarity                         |
| Technology          | Flooded       |                                   |
| EAN/GTIN            | 3661024034494 |                                   |
| Voltage             | 12 V          |                                   |
| Capacity            | 45.0 Ah       |                                   |
| CCA                 | 330 A         |                                   |
| Length              | 220 mm        | Terminal Type                     |
| Width               | 135 mm        |                                   |
| Height              | 225 mm        | 17                                |
| Box size            | E02           | Ø19.5 Ø179                        |
| Polarity            | ETN 0         | 91,9                              |
| Terminal Type       | EN taper post | $\frown$                          |
| Hold Down           | B1            |                                   |
| Weights (subject of | 12.50 kg      |                                   |
| variation)          |               | PositiveTerminal NegativeTerminal |
|                     |               | Hold Down                         |
|                     |               | 3 notches                         |
|                     |               |                                   |