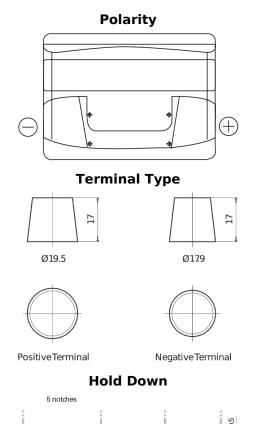

## **Excell EB442**

| Part number                    | EB442         |
|--------------------------------|---------------|
| Technology                     | Flooded       |
| EAN/GTIN                       | 3661024034609 |
| Voltage                        | 12 V          |
| Capacity                       | 44.0 Ah       |
| CCA                            | 420 A         |
| Length                         | 207 mm        |
| Width                          | 175 mm        |
| Height                         | 175 mm        |
| Box size                       | LB1           |
| Polarity                       | ETN 0         |
| Terminal Type                  | EN taper post |
| Hold Down                      | B13           |
| Weights (subject of variation) | 10.60 kg      |