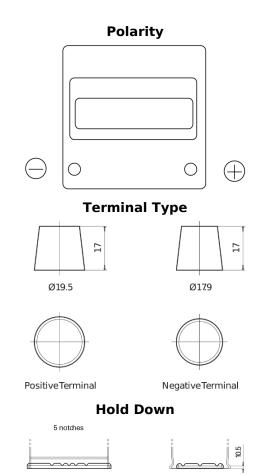

## **Excell EB440**

| Part number                    | EB440         |
|--------------------------------|---------------|
| Technology                     | Flooded       |
| EAN/GTIN                       | 3661024034500 |
| Voltage                        | 12 V          |
| Capacity                       | 44.0 Ah       |
| CCA                            | 400 A         |
| Length                         | 175 mm        |
| Width                          | 175 mm        |
| Height                         | 190 mm        |
| Box size                       | L00           |
| Polarity                       | ETN 0         |
| Terminal Type                  | EN taper post |
| Hold Down                      | B13           |
| Weights (subject of variation) | 10.70 kg      |