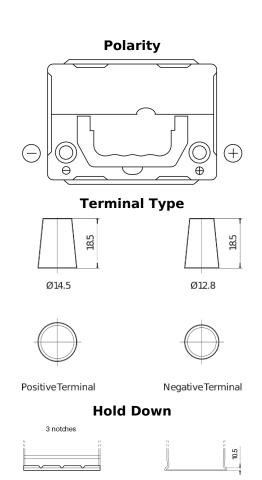

## **Excell EB356A**

| Part number                    | EB356A         |
|--------------------------------|----------------|
| Technology                     | Flooded        |
| EAN/GTIN                       | 3661024034883  |
| Voltage                        | 12 V           |
| Capacity                       | 35.0 Ah        |
| CCA                            | 240 A          |
| Length                         | 187 mm         |
| Width                          | 127 mm         |
| Height                         | 220 mm         |
| Box size                       | B19            |
| Polarity                       | ETN 0          |
| Terminal Type                  | JIS taper post |
| Hold Down                      | Korean B1 Long |
| Weights (subject of variation) | 8.90 kg        |
|                                |                |