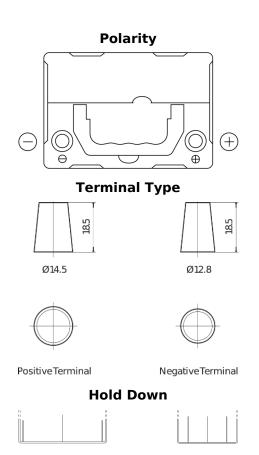

## **Excell EB356**

| Part number                    | EB356          |
|--------------------------------|----------------|
| Technology                     | Flooded        |
| EAN/GTIN                       | 3661024034333  |
| Voltage                        | 12 V           |
| Capacity                       | 35.0 Ah        |
| CCA                            | 240 A          |
| Length                         | 187 mm         |
| Width                          | 127 mm         |
| Height                         | 220 mm         |
| Box size                       | B19            |
| Polarity                       | ETN 0          |
| Terminal Type                  | JIS taper post |
| Hold Down                      | B0             |
| Weights (subject of variation) | 8.90 kg        |
|                                |                |