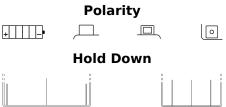

## **Conventional EB14-B2**

| Part number                    | EB14-B2       |   |
|--------------------------------|---------------|---|
| Technology                     | Flooded       | + |
| EAN/GTIN                       | 3661024033411 |   |
| Voltage                        | 12 V          |   |
| Capacity                       | 14.0 Ah       |   |
| CCA                            | 145 A         |   |
| Length                         | 135 mm        |   |
| Width                          | 90 mm         |   |
| Height                         | 165 mm        |   |
| Box size                       | C49           |   |
| Polarity                       | ETN 1         |   |
| Terminal Type                  | M08           |   |
| Hold Down                      | В0            |   |
| Weights (subject of variation) | 4.60 kg       |   |
|                                |               |   |