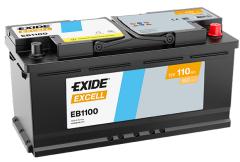

## **Excell EB1100**

| Part number                    | EB1100        |
|--------------------------------|---------------|
| Technology                     | Flooded       |
| EAN/GTIN                       | 3661024036238 |
| Voltage                        | 12 V          |
| Capacity                       | 110.0 Ah      |
| CCA                            | 850 A         |
| Length                         | 392 mm        |
| Width                          | 175 mm        |
| Height                         | 190 mm        |
| Box size                       | L06           |
| Polarity                       | ETN 0         |
| Terminal Type                  | EN taper post |
| Hold Down                      | B13           |
| Weights (subject of variation) | 26.30 kg      |