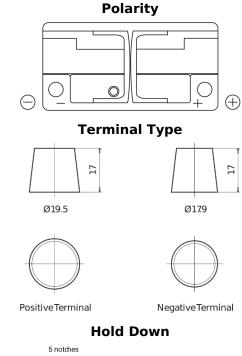

## **Excell EB1100**

| Part number                    | EB1100        |
|--------------------------------|---------------|
| Technology                     | Flooded       |
| EAN/GTIN                       | 3661024036238 |
| Voltage                        | 12 V          |
| Capacity                       | 110.0 Ah      |
| CCA                            | 850 A         |
| Length                         | 392 mm        |
| Width                          | 175 mm        |
| Height                         | 190 mm        |
| Box size                       | L06           |
| Polarity                       | ETN 0         |
| Terminal Type                  | EN taper post |
| Hold Down                      | B13           |
| Weights (subject of variation) | 26.30 kg      |