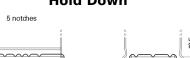

## **Excell EB1100**

| Part number                    | EB1100        |
|--------------------------------|---------------|
| Technology                     | Flooded       |
| EAN/GTIN                       | 3661024036238 |
| Voltage                        | 12 V          |
| Capacity                       | 110.0 Ah      |
| CCA                            | 850 A         |
| Length                         | 392 mm        |
| Width                          | 175 mm        |
| Height                         | 190 mm        |
| Box size                       | L06           |
| Polarity                       | ETN 0         |
| Terminal Type                  | EN taper post |
| Hold Down                      | B13           |
| Weights (subject of variation) | 26.30 kg      |