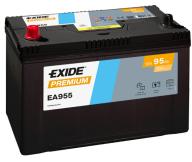

## **Premium EA955**

| Part number                    | EA955         |
|--------------------------------|---------------|
| Technology                     | Flooded       |
| EAN/GTIN                       | 3661024034197 |
| Voltage                        | 12 V          |
| Capacity                       | 95.0 Ah       |
| CCA                            | 800 A         |
| Length                         | 306 mm        |
| Width                          | 173 mm        |
| Height                         | 222 mm        |
| Box size                       | D31           |
| Polarity                       | ETN 1         |
| Terminal Type                  | EN taper post |
| Hold Down                      | Korean B1     |
| Weights (subject of variation) | 21.40 kg      |