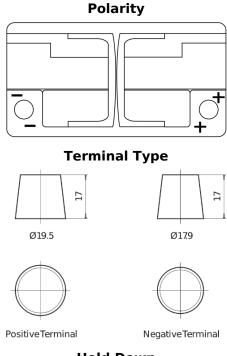

## **Premium EA852**

| Part number                    | EA852         |
|--------------------------------|---------------|
| Technology                     | Flooded       |
| EAN/GTIN                       | 3661024034296 |
| Voltage                        | 12 V          |
| Capacity                       | 85.0 Ah       |
| CCA                            | 800 A         |
| Length                         | 315 mm        |
| Width                          | 175 mm        |
| Height                         | 175 mm        |
| Box size                       | LB4           |
| Polarity                       | ETN 0         |
| Terminal Type                  | EN taper post |
| Hold Down                      | B13           |
| Weights (subject of variation) | 18.60 kg      |

## **Hold Down**

Design, features and specifications are subject to change without notice. We disclaim any representation or warranty, express or implied, concerning the data or recommendations, and in no event shall be liable for any loss or damage claimed to have arisen as a result. Some products may not be available in your local market.