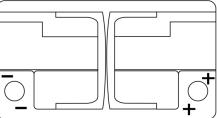

Polarity

## **Terminal Type**

Ø19.5

PositiveTerminal

 $\bigcirc$ 

Ø179

17

NegativeTerminal

Hold Down