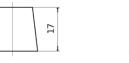

## **Terminal Type**

Ø19.5

PositiveTerminal

 $\bigcirc$ 

Ø179

17

NegativeTerminal

Hold Down