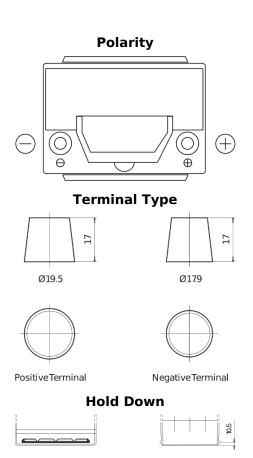

## **Premium EA654**

| Part number         | EA654         |
|---------------------|---------------|
| Technology          | Flooded       |
| EAN/GTIN            | 3661024034142 |
| Voltage             | 12 V          |
| Capacity            | 65.0 Ah       |
| CCA                 | 580 A         |
| Length              | 230 mm        |
| Width               | 173 mm        |
| Height              | 222 mm        |
| Box size            | D23           |
| Polarity            | ETN 0         |
| Terminal Type       | EN taper post |
| Hold Down           | Korean B1     |
| Weights (subject of | 16.00 kg      |
| variation)          |               |
|                     |               |