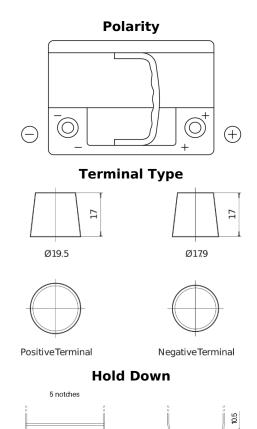

## **Premium EA640**

| Part number                    | EA640         |
|--------------------------------|---------------|
| Technology                     | Flooded       |
| EAN/GTIN                       | 3661024034227 |
| Voltage                        | 12 V          |
| Capacity                       | 64.0 Ah       |
| CCA                            | 640 A         |
| Length                         | 242 mm        |
| Width                          | 175 mm        |
| Height                         | 190 mm        |
| Box size                       | L02           |
| Polarity                       | ETN 0         |
| Terminal Type                  | EN taper post |
| Hold Down                      | B13           |
| Weights (subject of variation) | 14.90 kg      |