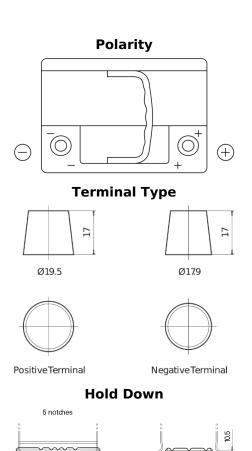

## Premium EA612

| Part number         | EA612         |
|---------------------|---------------|
| Technology          | Flooded       |
| EAN/GTIN            | 3661024034272 |
| Voltage             | 12 V          |
| Capacity            | 61.0 Ah       |
| CCA                 | 600 A         |
| Length              | 242 mm        |
| Width               | 175 mm        |
| Height              | 175 mm        |
| Box size            | LB2           |
| Polarity            | ETN 0         |
| Terminal Type       | EN taper post |
| Hold Down           | B13           |
| Weights (subject of | 14.00 kg      |
| variation)          |               |
|                     |               |