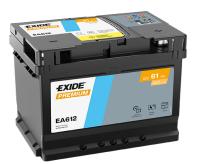

## Premium EA612

| Part number         | EA612         |
|---------------------|---------------|
| Technology          | Flooded       |
| EAN/GTIN            | 3661024034272 |
| Voltage             | 12 V          |
| Capacity            | 61.0 Ah       |
| CCA                 | 600 A         |
| Length              | 242 mm        |
| Width               | 175 mm        |
| Height              | 175 mm        |
| Box size            | LB2           |
| Polarity            | ETN 0         |
| Terminal Type       | EN taper post |
| Hold Down           | B13           |
| Weights (subject of | 14.00 kg      |
| variation)          |               |
|                     |               |