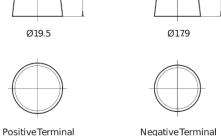

## **Premium EA530**

| Part number                    | EA530         |
|--------------------------------|---------------|
| Technology                     | Flooded       |
| EAN/GTIN                       | 3661024034203 |
| Voltage                        | 12 V          |
| Capacity                       | 53.0 Ah       |
| CCA                            | 540 A         |
| Length                         | 207 mm        |
| Width                          | 175 mm        |
| Height                         | 190 mm        |
| Box size                       | L01           |
| Polarity                       | ETN 0         |
| Terminal Type                  | EN taper post |
| Hold Down                      | B13           |
| Weights (subject of variation) | 12.70 kg      |