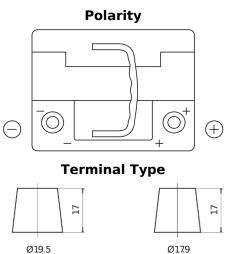

## **Premium EA530**

| Part number                    | EA530         |
|--------------------------------|---------------|
| Technology                     | Flooded       |
| EAN/GTIN                       | 3661024034203 |
| Voltage                        | 12 V          |
| Capacity                       | 53.0 Ah       |
| CCA                            | 540 A         |
| Length                         | 207 mm        |
| Width                          | 175 mm        |
| Height                         | 190 mm        |
| Box size                       | L01           |
| Polarity                       | ETN 0         |
| Terminal Type                  | EN taper post |
| Hold Down                      | B13           |
| Weights (subject of variation) | 12.70 kg      |