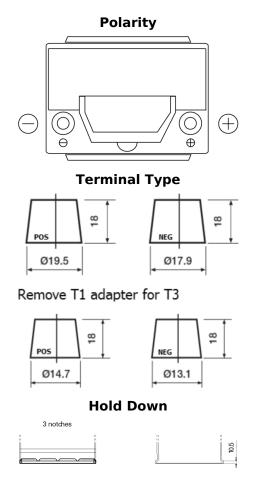

## **Premium EA406**

| Part number                    | EA406          |
|--------------------------------|----------------|
| Technology                     | Flooded        |
| EAN/GTIN                       | 3661024037433  |
| Voltage                        | 12 V           |
| Capacity                       | 40.0 Ah        |
| CCA                            | 350 A          |
| Length                         | 187 mm         |
| Width                          | 127 mm         |
| Height                         | 220 mm         |
| Box size                       | B19            |
| Polarity                       | ETN 0          |
| Terminal Type                  | JIS taper post |
| Hold Down                      | B1             |
| Weights (subject of variation) | 9.30 kg        |