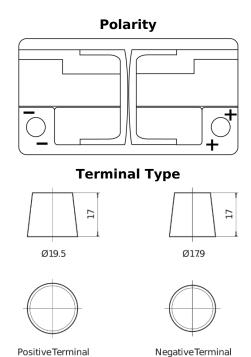

## **Premium EA1050**

| Part number                    | EA1050        |
|--------------------------------|---------------|
| Technology                     | Flooded       |
| EAN/GTIN                       | 3661024034302 |
| Voltage                        | 12 V          |
| Capacity                       | 105.0 Ah      |
| CCA                            | 850 A         |
| Length                         | 315 mm        |
| Width                          | 175 mm        |
| Height                         | 205 mm        |
| Box size                       | LH4           |
| Polarity                       | ETN 0         |
| Terminal Type                  | EN taper post |
| Hold Down                      | B13           |
| Weights (subject of variation) | 23.10 kg      |