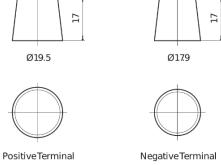

0**



| Part number                    | EA1000        |
|--------------------------------|---------------|
| Technology                     | Flooded       |
| EAN/GTIN                       | 3661024034258 |
| Voltage                        | 12 V          |
| Capacity                       | 100.0 Ah      |
| CCA                            | 900 A         |
| Length                         | 353 mm        |
| Width                          | 175 mm        |
| Height                         | 190 mm        |
| Box size                       | L05           |
| Polarity                       | ETN 0         |
| Terminal Type                  | EN taper post |
| Hold Down                      | B13           |
| Weights (subject of variation) | 22.60 kg      |

## Polarity Terminal Type



## **Hold Down**



Design, features and specifications are subject to change without notice. We disclaim any representation or warranty, express or implied, concerning the data or recommendations, and in no event shall be liable for any loss or damage claimed to have arisen as a result. Some products may not be available in your local market.