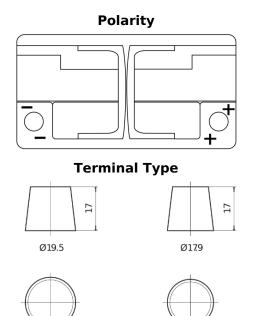

## **EFB DL800**

| Part number                    | DL800         |
|--------------------------------|---------------|
| Technology                     | EFB           |
| EAN/GTIN                       | 3661024025706 |
| Voltage                        | 12 V          |
| Capacity                       | 80.0 Ah       |
| CCA                            | 800 A         |
| Length                         | 315 mm        |
| Width                          | 175 mm        |
| Height                         | 190 mm        |
| Box size                       | L04           |
| Polarity                       | ETN 0         |
| Terminal Type                  | EN taper post |
| Hold Down                      | B13           |
| Weights (subject of variation) | 22.10 kg      |

## **Hold Down**

PositiveTerminal

NegativeTerminal

Design, features and specifications are subject to change without notice. We disclaim any representation or warranty, express or implied, concerning the data or recommendations, and in no event shall be liable for any loss or damage claimed to have arisen as a result. Some products may not be available in your local market.