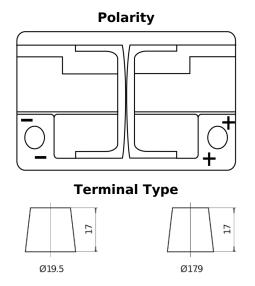

## **Batteries for Cars**

| Part number                    | DL700         |
|--------------------------------|---------------|
| Technology                     | EFB           |
| EAN/GTIN                       | 3661024025690 |
| Voltage                        | 12 V          |
| Capacity                       | 70.0 Ah       |
| CCA                            | 760 A         |
| Length                         | 278 mm        |
| Width                          | 175 mm        |
| Height                         | 190 mm        |
| Box size                       | L03           |
| Polarity                       | ETN 0         |
| Terminal Type                  | EN taper post |
| Hold Down                      | B13           |
| Weights (subject of variation) | 19.30 kg      |

10.5

PositiveTerminal

5 notches

 $\sim\sim\sim$ 

Hold Down

Design, features and specifications are subject to change without notice. We disclaim any representation or warranty, express or implied, concerning the data or recommendations, and in no event shall be liable for any loss or damage claimed to have arisen as a result. Some products may not be available in your local market.