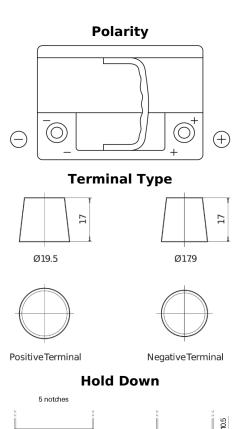

## EFB DL600

| G     |                |
|-------|----------------|
| and a | EFB GALERATION |

| Part number                    | DL600         |
|--------------------------------|---------------|
| Technology                     | EFB           |
| EAN/GTIN                       | 3661024025683 |
| Voltage                        | 12 V          |
| Capacity                       | 60.0 Ah       |
| CCA                            | 640 A         |
| Length                         | 242 mm        |
| Width                          | 175 mm        |
| Height                         | 190 mm        |
| Box size                       | L02           |
| Polarity                       | ETN 0         |
| Terminal Type                  | EN taper post |
| Hold Down                      | B13           |
| Weights (subject of variation) | 17.00 kg      |