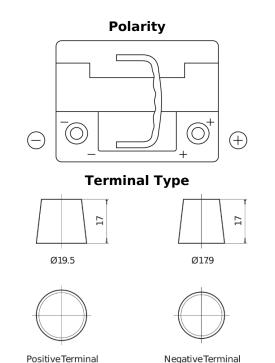

## EFB DL550

| Part number                    | DL550         |
|--------------------------------|---------------|
| Technology                     | EFB           |
| EAN/GTIN                       | 3661024026444 |
| Voltage                        | 12 V          |
| Capacity                       | 55.0 Ah       |
| CCA                            | 540 A         |
| Length                         | 207 mm        |
| Width                          | 175 mm        |
| Height                         | 190 mm        |
| Box size                       | L01           |
| Polarity                       | ETN 0         |
| Terminal Type                  | EN taper post |
| Hold Down                      | B13           |
| Weights (subject of variation) | 14.10 kg      |