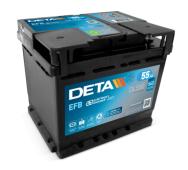

## EFB DL550

| Part number                    | DL550         |
|--------------------------------|---------------|
| Technology                     | EFB           |
| EAN/GTIN                       | 3661024026444 |
| Voltage                        | 12 V          |
| Capacity                       | 55.0 Ah       |
| CCA                            | 540 A         |
| Length                         | 207 mm        |
| Width                          | 175 mm        |
| Height                         | 190 mm        |
| Box size                       | L01           |
| Polarity                       | ETN 0         |
| Terminal Type                  | EN taper post |
| Hold Down                      | B13           |
| Weights (subject of variation) | 14.10 kg      |