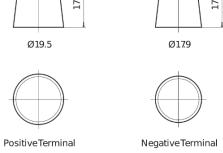

| Part number                    | DL1000        |
|--------------------------------|---------------|
| Technology                     | EFB           |
| EAN/GTIN                       | 3661024026888 |
| Voltage                        | 12 V          |
| Capacity                       | 100.0 Ah      |
| CCA                            | 900 A         |
| Length                         | 353 mm        |
| Width                          | 175 mm        |
| Height                         | 190 mm        |
| Box size                       | L05           |
| Polarity                       | ETN 0         |
| Terminal Type                  | EN taper post |
| Hold Down                      | B13           |
| Weights (subject of variation) | 25.50 kg      |

## Polarity Terminal Type



## **Hold Down**



Design, features and specifications are subject to change without notice. We disclaim any representation or warranty, express or implied, concerning the data or recommendations, and in no event shall be liable for any loss or damage claimed to have arisen as a result. Some products may not be available in your local market.