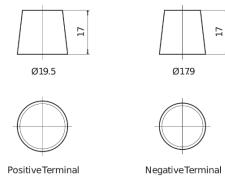

mber                    | DK960         |
|--------------------------------|---------------|
| Technology                     | AGM           |
| EAN/GTIN                       | 3661024027144 |
| Voltage                        | 12 V          |
| Capacity                       | 96.0 Ah       |
| CCA                            | 850 A         |
| Length                         | 353 mm        |
| Width                          | 175 mm        |
| Height                         | 190 mm        |
| Box size                       | L05           |
| Polarity                       | ETN 0         |
| Terminal Type                  | EN taper post |
| Hold Down                      | B13           |
| Weights (subject of variation) | 26.10 kg      |



## **Polarity**



## **Terminal Type**



#### **Hold Down**



Design, features and specifications are subject to change without notice. We disclaim any representation or warranty, express or implied, concerning the data or recommendations, and in no event shall be liable for any loss or damage claimed to have arisen as a result. Some products may not be available in your local market.