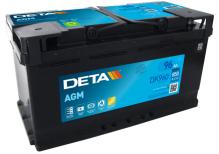

# **AGM DK960**

| Part number                    | DK960         |
|--------------------------------|---------------|
| Technology                     | AGM           |
| EAN/GTIN                       | 3661024027144 |
| Voltage                        | 12 V          |
| Capacity                       | 96.0 Ah       |
| CCA                            | 850 A         |
| Length                         | 353 mm        |
| Width                          | 175 mm        |
| Height                         | 190 mm        |
| Box size                       | L05           |
| Polarity                       | ETN 0         |
| Terminal Type                  | EN taper post |
| Hold Down                      | B13           |
| Weights (subject of variation) | 26.10 kg      |