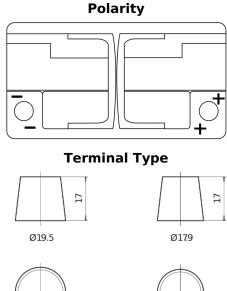

## **AGM DK820**

| Part number                    | DK820         |
|--------------------------------|---------------|
| Technology                     | AGM           |
| EAN/GTIN                       | 3661024027137 |
| Voltage                        | 12 V          |
| Capacity                       | 82.0 Ah       |
| CCA                            | 800 A         |
| Length                         | 315 mm        |
| Width                          | 175 mm        |
| Height                         | 190 mm        |
| Box size                       | L04           |
| Polarity                       | ETN 0         |
| Terminal Type                  | EN taper post |
| Hold Down                      | B13           |
| Weights (subject of variation) | 23.30 kg      |