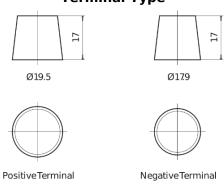

## **AGM DK720**

| Part number                    | DK720         |
|--------------------------------|---------------|
| Technology                     | AGM           |
| EAN/GTIN                       | 3661024027120 |
| Voltage                        | 12 V          |
| Capacity                       | 72.0 Ah       |
| CCA                            | 760 A         |
| Length                         | 278 mm        |
| Width                          | 175 mm        |
| Height                         | 190 mm        |
| Box size                       | L03           |
| Polarity                       | ETN 0         |
| Terminal Type                  | EN taper post |
| Hold Down                      | B13           |
| Weights (subject of variation) | 20.60 kg      |