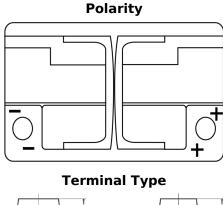

## **AGM DK720**

| Part number                    | DK720         |
|--------------------------------|---------------|
| Technology                     | AGM           |
| EAN/GTIN                       | 3661024027120 |
| Voltage                        | 12 V          |
| Capacity                       | 72.0 Ah       |
| CCA                            | 760 A         |
| Length                         | 278 mm        |
| Width                          | 175 mm        |
| Height                         | 190 mm        |
| Box size                       | L03           |
| Polarity                       | ETN 0         |
| Terminal Type                  | EN taper post |
| Hold Down                      | B13           |
| Weights (subject of variation) | 20.60 kg      |