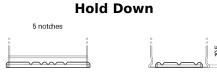

## **AGM DK720**

| Part number                    | DK720         |
|--------------------------------|---------------|
| Technology                     | AGM           |
| EAN/GTIN                       | 3661024027120 |
| Voltage                        | 12 V          |
| Capacity                       | 72.0 Ah       |
| CCA                            | 760 A         |
| Length                         | 278 mm        |
| Width                          | 175 mm        |
| Height                         | 190 mm        |
| Box size                       | L03           |
| Polarity                       | ETN 0         |
| Terminal Type                  | EN taper post |
| Hold Down                      | B13           |
| Weights (subject of variation) | 20.60 kg      |