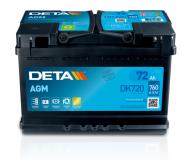

## **AGM DK720**

| Part number                    | DK720         |
|--------------------------------|---------------|
| Technology                     | AGM           |
| EAN/GTIN                       | 3661024027120 |
| Voltage                        | 12 V          |
| Capacity                       | 72.0 Ah       |
| CCA                            | 760 A         |
| Length                         | 278 mm        |
| Width                          | 175 mm        |
| Height                         | 190 mm        |
| Box size                       | L03           |
| Polarity                       | ETN 0         |
| Terminal Type                  | EN taper post |
| Hold Down                      | B13           |
| Weights (subject of variation) | 20.60 kg      |