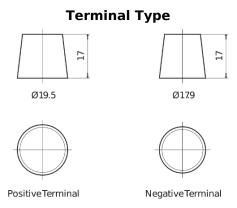

## **AGM DK1060**

| Part number                    | DK1060        |
|--------------------------------|---------------|
| Technology                     | AGM           |
| EAN/GTIN                       | 3661024027151 |
| Voltage                        | 12 V          |
| Capacity                       | 106.0 Ah      |
| CCA                            | 950 A         |
| Length                         | 392 mm        |
| Width                          | 175 mm        |
| Height                         | 190 mm        |
| Box size                       | L06           |
| Polarity                       | ETN 0         |
| Terminal Type                  | EN taper post |
| Hold Down                      | B13           |
| Weights (subject of variation) | 29.00 kg      |
|                                |               |