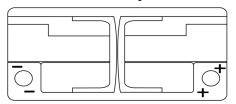

K1060        |
|--------------------------------|---------------|
| Technology                     | AGM           |
| EAN/GTIN                       | 3661024027151 |
| Voltage                        | 12 V          |
| Capacity                       | 106.0 Ah      |
| CCA                            | 950 A         |
| Length                         | 392 mm        |
| Width                          | 175 mm        |
| Height                         | 190 mm        |
| Box size                       | L06           |
| Polarity                       | ETN 0         |
| Terminal Type                  | EN taper post |
| Hold Down                      | B13           |
| Weights (subject of variation) | 29.00 kg      |
|                                |               |



## **Polarity**





## **Hold Down**



Design, features and specifications are subject to change without notice. We disclaim any representation or warranty, express or implied, concerning the data or recommendations, and in no event shall be liable for any loss or damage claimed to have arisen as a result. Some products may not be available in your local market.