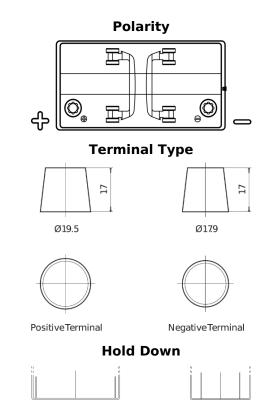

## StartPRO DG1101

| David various la sur           | DC1101        |
|--------------------------------|---------------|
| Part number                    | DG1101        |
| Technology                     | Flooded       |
| EAN/GTIN                       | 3661024025386 |
| Voltage                        | 12 V          |
| Capacity                       | 110.0 Ah      |
| CCA                            | 750 A         |
| Length                         | 349 mm        |
| Width                          | 175 mm        |
| Height                         | 235 mm        |
| Box size                       | D02           |
| Polarity                       | ETN 1         |
| Terminal Type                  | EN taper post |
| Hold Down                      | B0            |
| Weights (subject of variation) | 25.40 kg      |