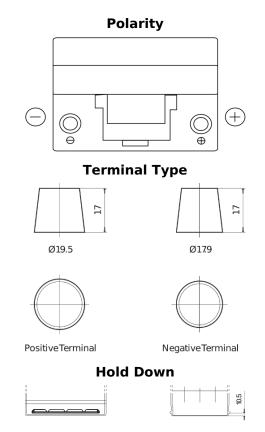

## **Power DB954**

| Part number                    | DB954         |
|--------------------------------|---------------|
| Technology                     | Flooded       |
| EAN/GTIN                       | 3661024024457 |
| Voltage                        | 12 V          |
| Capacity                       | 95.0 Ah       |
| CCA                            | 760 A         |
| Length                         | 306 mm        |
| Width                          | 173 mm        |
| Height                         | 222 mm        |
| Box size                       | D31           |
| Polarity                       | ETN 0         |
| Terminal Type                  | EN taper post |
| Hold Down                      | Korean B1     |
| Weights (subject of variation) | 20.60 kg      |