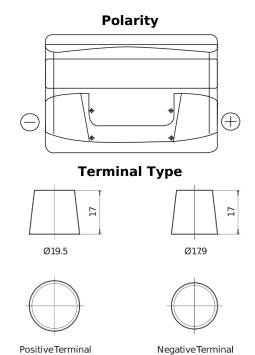

## Power DB802

| Part number                    | DB802         |
|--------------------------------|---------------|
| Technology                     | Flooded       |
| EAN/GTIN                       | 3661024024655 |
| Voltage                        | 12 V          |
| Capacity                       | 80.0 Ah       |
| CCA                            | 700 A         |
| Length                         | 315 mm        |
| Width                          | 175 mm        |
| Height                         | 175 mm        |
| Box size                       | LB4           |
| Polarity                       | ETN 0         |
| Terminal Type                  | EN taper post |
| Hold Down                      | B13           |
| Weights (subject of variation) | 17.80 kg      |