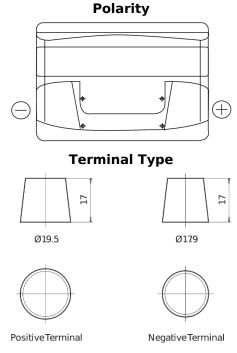

## Power DB800

| Part number                    | DB800         |
|--------------------------------|---------------|
| Technology                     | Flooded       |
| EAN/GTIN                       | 3661024026246 |
| Voltage                        | 12 V          |
| Capacity                       | 80.0 Ah       |
| CCA                            | 640 A         |
| Length                         | 315 mm        |
| Width                          | 175 mm        |
| Height                         | 190 mm        |
| Box size                       | L04           |
| Polarity                       | ETN 0         |
| Terminal Type                  | EN taper post |
| Hold Down                      | B13           |
| Weights (subject of variation) | 19.00 kg      |