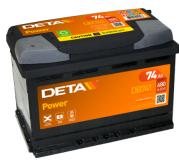

## Power DB741

| Part number                    | DB741         |
|--------------------------------|---------------|
| Technology                     | Flooded       |
| EAN/GTIN                       | 3661024024563 |
| Voltage                        | 12 V          |
| Capacity                       | 74.0 Ah       |
| CCA                            | 680 A         |
| Length                         | 278 mm        |
| Width                          | 175 mm        |
| Height                         | 190 mm        |
| Box size                       | L03           |
| Polarity                       | ETN 1         |
| Terminal Type                  | EN taper post |
| Hold Down                      | B13           |
| Weights (subject of variation) | 16.60 kg      |