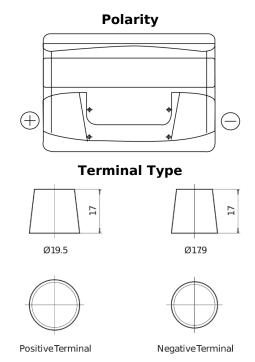

## Power DB741

| Part number                    | DB741         |
|--------------------------------|---------------|
| Technology                     | Flooded       |
| EAN/GTIN                       | 3661024024563 |
| Voltage                        | 12 V          |
| Capacity                       | 74.0 Ah       |
| CCA                            | 680 A         |
| Length                         | 278 mm        |
| Width                          | 175 mm        |
| Height                         | 190 mm        |
| Box size                       | L03           |
| Polarity                       | ETN 1         |
| Terminal Type                  | EN taper post |
| Hold Down                      | B13           |
| Weights (subject of variation) | 16.60 kg      |