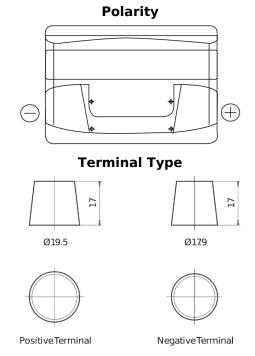

## Power DB740

| Part number                    | DB740         |
|--------------------------------|---------------|
| Technology                     | Flooded       |
| EAN/GTIN                       | 3661024024556 |
| Voltage                        | 12 V          |
| Capacity                       | 74.0 Ah       |
| CCA                            | 680 A         |
| Length                         | 278 mm        |
| Width                          | 175 mm        |
| Height                         | 190 mm        |
| Box size                       | L03           |
| Polarity                       | ETN 0         |
| Terminal Type                  | EN taper post |
| Hold Down                      | B13           |
| Weights (subject of variation) | 16.60 kg      |