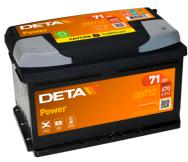

## Power DB712

| Part number                    | DB712         |
|--------------------------------|---------------|
| Technology                     | Flooded       |
| EAN/GTIN                       | 3661024024648 |
| Voltage                        | 12 V          |
| Capacity                       | 71.0 Ah       |
| CCA                            | 670 A         |
| Length                         | 278 mm        |
| Width                          | 175 mm        |
| Height                         | 175 mm        |
| Box size                       | LB3           |
| Polarity                       | ETN 0         |
| Terminal Type                  | EN taper post |
| Hold Down                      | B13           |
| Weights (subject of variation) | 15.30 kg      |