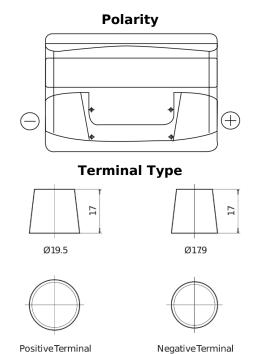

## Power DB712

| Part number                    | DB712         |
|--------------------------------|---------------|
| Technology                     | Flooded       |
| EAN/GTIN                       | 3661024024648 |
| Voltage                        | 12 V          |
| Capacity                       | 71.0 Ah       |
| CCA                            | 670 A         |
| Length                         | 278 mm        |
| Width                          | 175 mm        |
| Height                         | 175 mm        |
| Box size                       | LB3           |
| Polarity                       | ETN 0         |
| Terminal Type                  | EN taper post |
| Hold Down                      | B13           |
| Weights (subject of variation) | 15.30 kg      |