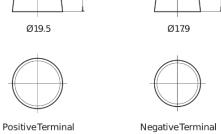

## Power DB705

| Part number                    | DB705         |
|--------------------------------|---------------|
| Technology                     | Flooded       |
| EAN/GTIN                       | 3661024024440 |
| Voltage                        | 12 V          |
| Capacity                       | 70.0 Ah       |
| CCA                            | 540 A         |
| Length                         | 270 mm        |
| Width                          | 173 mm        |
| Height                         | 222 mm        |
| Box size                       | D26           |
| Polarity                       | ETN 1         |
| Terminal Type                  | EN taper post |
| Hold Down                      | Korean B1+B6  |
| Weights (subject of variation) | 16.10 kg      |