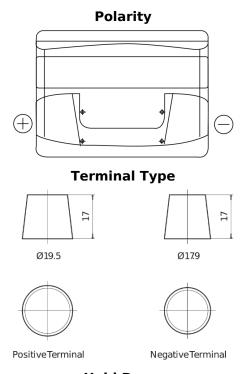

## Power DB621

| Part number                    | DB621         |
|--------------------------------|---------------|
| Technology                     | Flooded       |
| EAN/GTIN                       | 3661024024549 |
| Voltage                        | 12 V          |
| Capacity                       | 62.0 Ah       |
| CCA                            | 540 A         |
| Length                         | 242 mm        |
| Width                          | 175 mm        |
| Height                         | 190 mm        |
| Box size                       | L02           |
| Polarity                       | ETN 1         |
| Terminal Type                  | EN taper post |
| Hold Down                      | B13           |
| Weights (subject of variation) | 14.20 kg      |