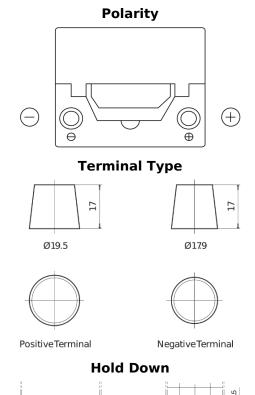

## Power DB504

| Part number                    | DB504         |
|--------------------------------|---------------|
| Technology                     | Flooded       |
| EAN/GTIN                       | 3661024024402 |
| Voltage                        | 12 V          |
| Capacity                       | 50.0 Ah       |
| CCA                            | 360 A         |
| Length                         | 200 mm        |
| Width                          | 173 mm        |
| Height                         | 222 mm        |
| Box size                       | D20           |
| Polarity                       | ETN 0         |
| Terminal Type                  | EN taper post |
| Hold Down                      | Korean B1     |
| Weights (subject of variation) | 12.90 kg      |