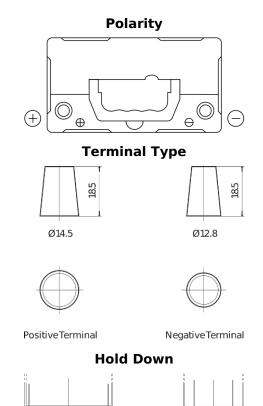

## Power DB457

| Part number                    | DB457          |
|--------------------------------|----------------|
| Technology                     | Flooded        |
| EAN/GTIN                       | 3661024024365  |
| Voltage                        | 12 V           |
| Capacity                       | 45.0 Ah        |
| CCA                            | 330 A          |
| Length                         | 237 mm         |
| Width                          | 127 mm         |
| Height                         | 227 mm         |
| Box size                       | B24            |
| Polarity                       | ETN 1          |
| Terminal Type                  | JIS taper post |
| Hold Down                      | В0             |
| Weights (subject of variation) | 11.40 kg       |