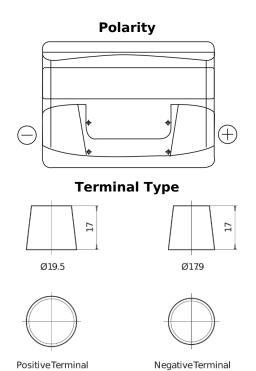

## Power DB442

| Part number                    | DB442         |
|--------------------------------|---------------|
| Technology                     | Flooded       |
| EAN/GTIN                       | 3661024024600 |
| Voltage                        | 12 V          |
| Capacity                       | 44.0 Ah       |
| CCA                            | 420 A         |
| Length                         | 207 mm        |
| Width                          | 175 mm        |
| Height                         | 175 mm        |
| Box size                       | LB1           |
| Polarity                       | ETN 0         |
| Terminal Type                  | EN taper post |
| Hold Down                      | B13           |
| Weights (subject of variation) | 10.60 kg      |