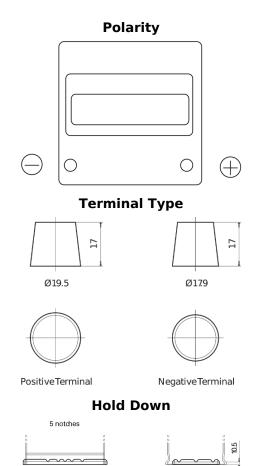

## Power DB440

| Part number                    | DB440         |
|--------------------------------|---------------|
| Technology                     | Flooded       |
| EAN/GTIN                       | 3661024024501 |
| Voltage                        | 12 V          |
| Capacity                       | 44.0 Ah       |
| CCA                            | 400 A         |
| Length                         | 175 mm        |
| Width                          | 175 mm        |
| Height                         | 190 mm        |
| Box size                       | L00           |
| Polarity                       | ETN 0         |
| Terminal Type                  | EN taper post |
| Hold Down                      | B13           |
| Weights (subject of variation) | 10.70 kg      |