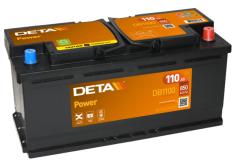

## Power DB1100

| Part number                    | DB1100        |
|--------------------------------|---------------|
| Technology                     | Flooded       |
| EAN/GTIN                       | 3661024026239 |
| Voltage                        | 12 V          |
| Capacity                       | 110.0 Ah      |
| CCA                            | 850 A         |
| Length                         | 392 mm        |
| Width                          | 175 mm        |
| Height                         | 190 mm        |
| Box size                       | L06           |
| Polarity                       | ETN 0         |
| Terminal Type                  | EN taper post |
| Hold Down                      | B13           |
| Weights (subject of variation) | 26.30 kg      |