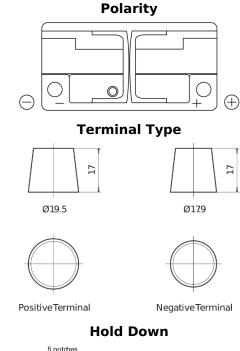

## Power DB1100

| Part number                    | DB1100        |
|--------------------------------|---------------|
| Technology                     | Flooded       |
| EAN/GTIN                       | 3661024026239 |
| Voltage                        | 12 V          |
| Capacity                       | 110.0 Ah      |
| CCA                            | 850 A         |
| Length                         | 392 mm        |
| Width                          | 175 mm        |
| Height                         | 190 mm        |
| Box size                       | L06           |
| Polarity                       | ETN 0         |
| Terminal Type                  | EN taper post |
| Hold Down                      | B13           |
| Weights (subject of variation) | 26.30 kg      |

5 notches

Design, features and specifications are subject to change without notice. We disclaim any representation or warranty, express or implied, concerning the data or recommendations, and in no event shall be liable for any loss or damage claimed to have arisen as a result. Some products may not be available in your local market.