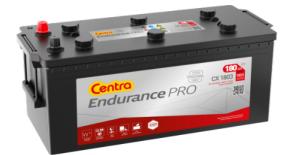

## EndurancePRO EFB CX1803

| Part number         | CX1803        | Polarity         |                  |
|---------------------|---------------|------------------|------------------|
| Technology          | EFB           | ᠿ╱               |                  |
| EAN/GTIN            | 3661024016698 |                  | 0 0              |
| Voltage             | 12 V          |                  |                  |
| Capacity            | 180.0 Ah      |                  |                  |
| CCA                 | 1000 A        | Terminal Type    |                  |
| Length              | 513 mm        |                  |                  |
| Width               | 223 mm        | 17               | 11               |
| Height              | 223 mm        |                  |                  |
| Box size            | D05           | Ø19.5            | Ø179             |
| Polarity            | ETN 3         |                  |                  |
| Terminal Type       | EN taper post |                  |                  |
| Hold Down           | B0            |                  |                  |
| Weights (subject of | 46.10 kg      | PositiveTerminal | NegativeTerminal |
| variation)          |               | Hold Down        |                  |
|                     |               |                  |                  |
|                     |               |                  |                  |