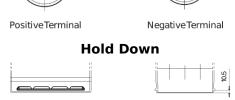

## **EFB CL955**

| Part number                    | CL955         |
|--------------------------------|---------------|
| Technology                     | EFB           |
| EAN/GTIN                       | 3661024016674 |
| Voltage                        | 12 V          |
| Capacity                       | 95.0 Ah       |
| CCA                            | 800 A         |
| Length                         | 306 mm        |
| Width                          | 173 mm        |
| Height                         | 222 mm        |
| Box size                       | D31           |
| Polarity                       | ETN 1         |
| Terminal Type                  | EN taper post |
| Hold Down                      | Korean B1     |
| Weights (subject of variation) | 21.80 kg      |