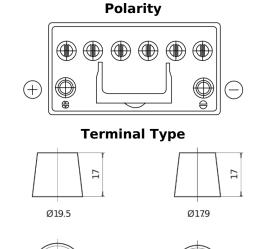

## **EFB CL955**

| Part number                    | CL955         |
|--------------------------------|---------------|
| Technology                     | EFB           |
| EAN/GTIN                       | 3661024016674 |
| Voltage                        | 12 V          |
| Capacity                       | 95.0 Ah       |
| CCA                            | 800 A         |
| Length                         | 306 mm        |
| Width                          | 173 mm        |
| Height                         | 222 mm        |
| Box size                       | D31           |
| Polarity                       | ETN 1         |
| Terminal Type                  | EN taper post |
| Hold Down                      | Korean B1     |
| Weights (subject of variation) | 21.80 kg      |