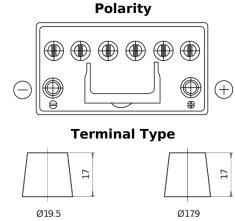

## **EFB CL954**

| Part number                    | CL954         |
|--------------------------------|---------------|
| Technology                     | EFB           |
| EAN/GTIN                       | 3661024016667 |
| Voltage                        | 12 V          |
| Capacity                       | 95.0 Ah       |
| CCA                            | 800 A         |
| Length                         | 306 mm        |
| Width                          | 173 mm        |
| Height                         | 222 mm        |
| Box size                       | D31           |
| Polarity                       | ETN 0         |
| Terminal Type                  | EN taper post |
| Hold Down                      | Korean B1     |
| Weights (subject of variation) | 21.80 kg      |