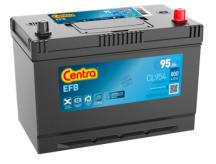

## **EFB CL954**

| Part number                    | CL954         |
|--------------------------------|---------------|
| Technology                     | EFB           |
| EAN/GTIN                       | 3661024016667 |
| Voltage                        | 12 V          |
| Capacity                       | 95.0 Ah       |
| CCA                            | 800 A         |
| Length                         | 306 mm        |
| Width                          | 173 mm        |
| Height                         | 222 mm        |
| Box size                       | D31           |
| Polarity                       | ETN 0         |
| Terminal Type                  | EN taper post |
| Hold Down                      | Korean B1     |
| Weights (subject of variation) | 21.80 kg      |