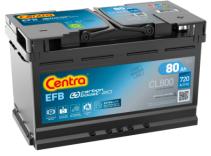

## **EFB CL800**

| Part number                    | CL800         |
|--------------------------------|---------------|
| Technology                     | EFB           |
| EAN/GTIN                       | 3661024015707 |
| Voltage                        | 12 V          |
| Capacity                       | 80.0 Ah       |
| CCA                            | 800 A         |
| Length                         | 315 mm        |
| Width                          | 175 mm        |
| Height                         | 190 mm        |
| Box size                       | L04           |
| Polarity                       | ETN 0         |
| Terminal Type                  | EN taper post |
| Hold Down                      | B13           |
| Weights (subject of variation) | 22.10 kg      |