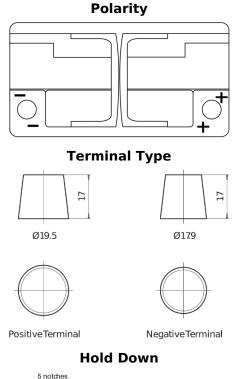

## **EFB CL800**

| Part number                    | CL800         |
|--------------------------------|---------------|
| Technology                     | EFB           |
| EAN/GTIN                       | 3661024015707 |
| Voltage                        | 12 V          |
| Capacity                       | 80.0 Ah       |
| CCA                            | 800 A         |
| Length                         | 315 mm        |
| Width                          | 175 mm        |
| Height                         | 190 mm        |
| Box size                       | L04           |
| Polarity                       | ETN 0         |
| Terminal Type                  | EN taper post |
| Hold Down                      | B13           |
| Weights (subject of variation) | 22.10 kg      |