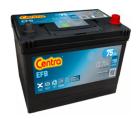

## EFB CL754

| Part number                    | CL754         |
|--------------------------------|---------------|
| Technology                     | EFB           |
| EAN/GTIN                       | 3661024016995 |
| Voltage                        | 12 V          |
| Capacity                       | 75.0 Ah       |
| CCA                            | 750 A         |
| Length                         | 260 mm        |
| Width                          | 173 mm        |
| Height                         | 222 mm        |
| Box size                       | D26           |
| Polarity                       | ETN 0         |
| Terminal Type                  | EN taper post |
| Hold Down                      | В0            |
| Weights (subject of variation) | 19.00 kg      |