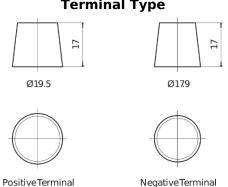

## Polarity Terminal Type

## **EFB CL700**

| Part number                    | CL700         |
|--------------------------------|---------------|
| Technology                     | EFB           |
| EAN/GTIN                       | 3661024015691 |
| Voltage                        | 12 V          |
| Capacity                       | 70.0 Ah       |
| CCA                            | 760 A         |
| Length                         | 278 mm        |
| Width                          | 175 mm        |
| Height                         | 190 mm        |
| Box size                       | L03           |
| Polarity                       | ETN 0         |
| Terminal Type                  | EN taper post |
| Hold Down                      | B13           |
| Weights (subject of variation) | 19.30 kg      |