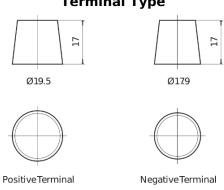

## **EFB CL652**

| Part number                    | CL652         |
|--------------------------------|---------------|
| Technology                     | EFB           |
| EAN/GTIN                       | 3661024016575 |
| Voltage                        | 12 V          |
| Capacity                       | 65.0 Ah       |
| CCA                            | 650 A         |
| Length                         | 278 mm        |
| Width                          | 175 mm        |
| Height                         | 175 mm        |
| Box size                       | LB3           |
| Polarity                       | ETN 0         |
| Terminal Type                  | EN taper post |
| Hold Down                      | B13           |
| Weights (subject of variation) | 16.20 kg      |