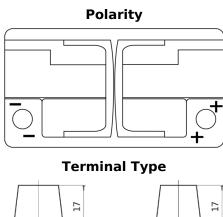

## **EFB CL652**

| Part number                    | CL652         |
|--------------------------------|---------------|
| Technology                     | EFB           |
| EAN/GTIN                       | 3661024016575 |
| Voltage                        | 12 V          |
| Capacity                       | 65.0 Ah       |
| CCA                            | 650 A         |
| Length                         | 278 mm        |
| Width                          | 175 mm        |
| Height                         | 175 mm        |
| Box size                       | LB3           |
| Polarity                       | ETN 0         |
| Terminal Type                  | EN taper post |
| Hold Down                      | B13           |
| Weights (subject of variation) | 16.20 kg      |