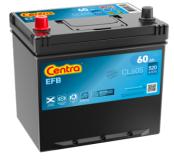

## **EFB CL605**

| Part number                    | CL605         |
|--------------------------------|---------------|
| Technology                     | EFB           |
| EAN/GTIN                       | 3661024016650 |
| Voltage                        | 12 V          |
| Capacity                       | 60.0 Ah       |
| CCA                            | 520 A         |
| Length                         | 230 mm        |
| Width                          | 173 mm        |
| Height                         | 222 mm        |
| Box size                       | D23           |
| Polarity                       | ETN 1         |
| Terminal Type                  | EN taper post |
| Hold Down                      | В0            |
| Weights (subject of variation) | 15.80 kg      |