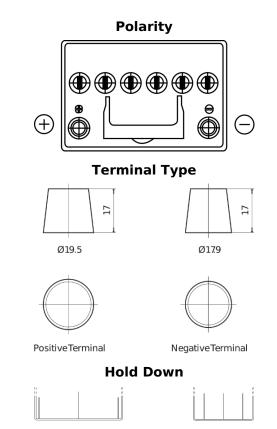

## **EFB CL605**

| Part number                    | CL605         |
|--------------------------------|---------------|
| Technology                     | EFB           |
| EAN/GTIN                       | 3661024016650 |
| Voltage                        | 12 V          |
| Capacity                       | 60.0 Ah       |
| CCA                            | 520 A         |
| Length                         | 230 mm        |
| Width                          | 173 mm        |
| Height                         | 222 mm        |
| Box size                       | D23           |
| Polarity                       | ETN 1         |
| Terminal Type                  | EN taper post |
| Hold Down                      | В0            |
| Weights (subject of variation) | 15.80 kg      |